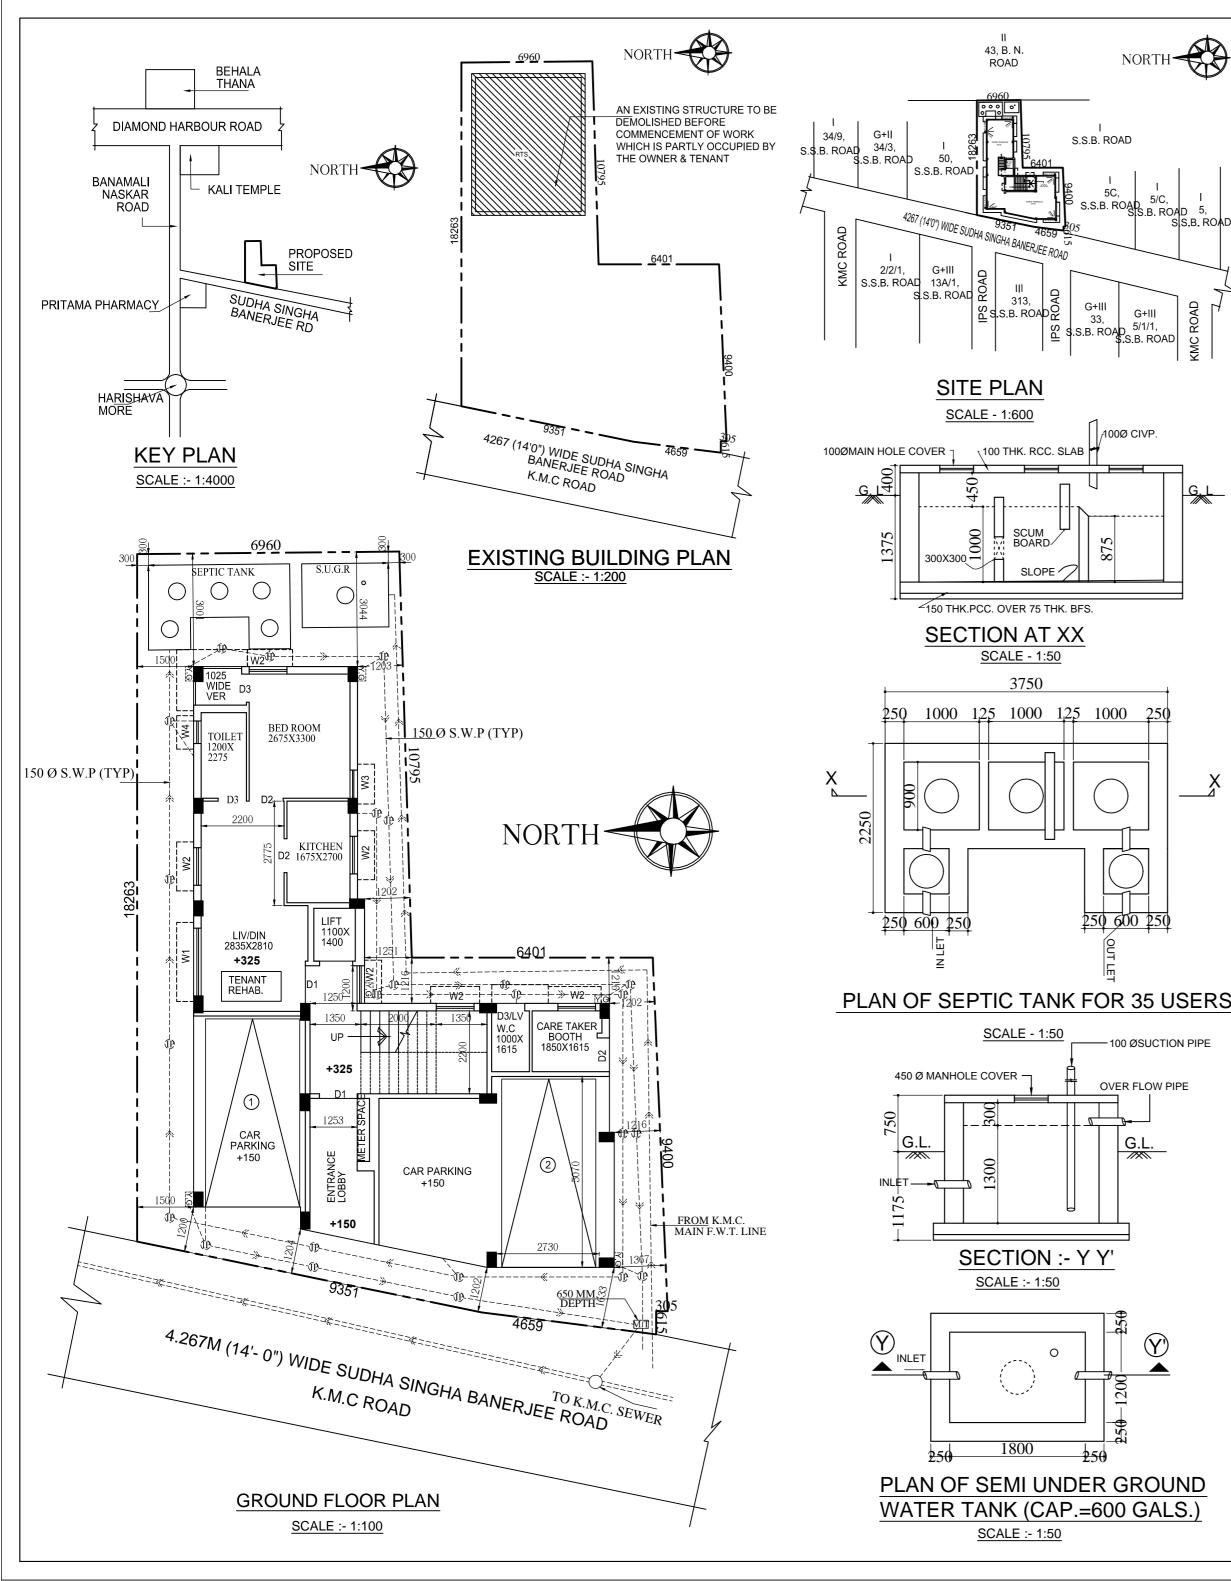

|          | PLAN OF A PROPOSED G+III STORIED RESIDENTIAL<br>BUILDING U/S 393A OF K.M.C. ACT 1980 COMPLYING<br>K.M.C. BUILDING RULE 2009 (AMENDED) AT<br>PREMISES NO 51/1, SUDHA SINGHA BANERJEE<br>ROAD , WARD NO 131, BOROUGH- XIV, P.S<br>PARNASREE, KOLKATA-700034,<br>DISTRICT SOUTH 24 PARGANAS.<br><u>OWNERS NAME: M/S E SQUARE DEVELOPER</u><br><u>CERTIFICATE OF STRUCTURAL ENGINEER :</u><br>THE STRUCTURAL DESIGN & DRAWING OF BOTH FOUNDATION &<br>SUPER STRUCTURAL DESIGN & DRAWING OF BOTH FOUNDATION &<br>SUPER STRUCTURE OF THE BUILDING HAS BEEN PREPARED BY ME<br>CONSIDERING ALL POSSIBLE LOADS INCLUDING THE SEISMIC LOAD<br>AS PER NATIONAL BUILDING CODE OF INDIA & CERTIFIED THAT IT IS<br>SAFE & STABLE IN ALL RESPECTS. SOIL TEST HAS BEEN DONE BY DR<br>SUJIT KUMAR BOSE OF 'BOSE ENGINEERS', ADDRESS : 53, PURNA<br>CHANDRA MITRA LANE, KOLKATA - 700033. THE RECOMMENDATION OF<br>SOIL TEST HAS BEEN CONSIDERED DURING STRUCTURAL<br>CALCULATION.<br>D. GHOSH<br><u>EMPANELMENT NO II/228(K.M.C.)</u><br>NAME OF STRUCTURAL ENGINEER<br><u>CERTIFICATE OF GEO-TECHNICAL ENGINEER</u><br>UNDERSIGNED HAS INSPECTED THE SITE AND CARRIED OUT<br>SOIL INVESTIGATION THEREON. IT IS CERTIFIED THAT THE<br>EXISTING SOIL OF THE SITE IS ABLE TO CARRY THE LOAD<br>COMING FROM THE PROPOSED CONSTRUCTION AND THE<br>FOUNDATION SYSTEM PROPOSED HEREIN IS SAFE & STABLE IN<br>ALL RESPECT FROM GEO-TECHNICAL POINT OF VIEW. | SPECIFICATION:   1. STRUCTURAL CEMENT CONCRETE M - 25 GRADE WITH 19 MM DOWN STONECHIPS.   2. GRADE OF ENINFORCEMENT Fe - 500.   3. 200TH FIRST CLASS BRICKWORK AT EXTERNAL WALLS WITH 1:6<br>CEMENT SAND MORTAR UNLESS OTHERWISE MENTIONED.   4. 75TH FIRST CLASS BRICKWORK AT INTERNAL WALLS WITH 1:6<br>CEMENT SAND MORTAR UNLESS OTHERWISE MENTIONED.   5. 75TH LIME TERRACING (22:7) ON ROOF.   6. ALL DIMENSIONS ARE IN MILIMETER.   7. 25TH 0.P.C. WITH CEMENT CONCRETE (1:4) WITH 6 MM DOWN<br>STONE CHIPS & 5% WATER PROOFING COMPOUND.   8. 19 MM THICK CEMENT PLASTER (1:4) TO THE EXTERNAL WALLS.   9. 12 MM THICK CEMENT PLASTER (1:4) TO THE EXTERNAL WALLS.   10. 6 MM THICK CEMENT PLASTER (1:4) TO THE EXTERNAL WALLS.   11. 32 MM THICK CEMENT PLASTER (1:4) TO BEAM, CELING, ETC.   11. 32 MM THICK CAST IN-SITU MARBLE FLOOR.   12. WOOD WORK IN DOOR FRAMES WITH SAL WOOD.   13. 200 MM X 25 MM X 6 MM M.S.CLAMP FOR DOORS & WINDOWS.   14. SANITARY & PLUMBING FITTINGS TO BE USED AS PER DIRECTION.   15. WRITTEN DIMENSION ARE TO BEFOLLWED.   16. 450 MM CHAJAP ROJECTION.   17. DEPTH OF EMI UNDERGOUND RESERVOIR AND SEPTIC TANK DOES<br>NOT EXCEED THE DEPTH OF THE FOUNDATION.   DETAILS DEED OF CONVEYANCE<br>BOOK NO 1, VOLUME NO 1607 - 2021, PAGES :- 323005 TO 323036,<br>BEING NO 160703590, YEAR - 2022, OFF :-A.D.S.R. BEHALA.   DETAILS OF BOUNDARY DECLARATION DEED:-<br>BOOK |                                                                         |                                                                                                                                                    |                                                                                            |                                                                                                                                                   |                                                                                                                                                                                                                                                                                                                                                                                        |
|----------|-------------------------------------------------------------------------------------------------------------------------------------------------------------------------------------------------------------------------------------------------------------------------------------------------------------------------------------------------------------------------------------------------------------------------------------------------------------------------------------------------------------------------------------------------------------------------------------------------------------------------------------------------------------------------------------------------------------------------------------------------------------------------------------------------------------------------------------------------------------------------------------------------------------------------------------------------------------------------------------------------------------------------------------------------------------------------------------------------------------------------------------------------------------------------------------------------------------------------------------------------------------------------------------------------------------------------------------------------------------------------------------------------------------------------------------|---------------------------------------------------------------------------------------------------------------------------------------------------------------------------------------------------------------------------------------------------------------------------------------------------------------------------------------------------------------------------------------------------------------------------------------------------------------------------------------------------------------------------------------------------------------------------------------------------------------------------------------------------------------------------------------------------------------------------------------------------------------------------------------------------------------------------------------------------------------------------------------------------------------------------------------------------------------------------------------------------------------------------------------------------------------------------------------------------------------------------------------------------------------------------------------------------------------------------------------------------------------------------------------------------------------------------------------------------------------------------------------------------------------------|-------------------------------------------------------------------------|----------------------------------------------------------------------------------------------------------------------------------------------------|--------------------------------------------------------------------------------------------|---------------------------------------------------------------------------------------------------------------------------------------------------|----------------------------------------------------------------------------------------------------------------------------------------------------------------------------------------------------------------------------------------------------------------------------------------------------------------------------------------------------------------------------------------|
| X        | SUJIT KUMAR BOSE<br>EMPANELMENT NOG.T./ I / 12 (K.M.C.)<br>NAME OF GEO TECHNICAL ENGINEER<br>CERTIFICATE OF ARCHITECT :<br>CERTIFIED WITH FULL RESPONSIBILITY THAT THE BUILDING<br>PLAN HAS BEEN DRAWN UP AS PER PROVISION OF K.M.C.<br>BUILDING RULES - 2009 , AS AMENDED FROM TIME TO TIME &<br>THAT THE SITE CONDITIONS INCLUDING<br>THE WIDTH OF THE ABUTTING 4.267 M. ROAD, WHICH HAS BEEN<br>MEASURED AND VERIFIED BY ME. IT IS A BUILDABLE SITE & NOT<br>A TANK OR FILLED - UP TANK.<br>THERE IS AN EXISTING STRUCTURE TO BE DEMOLISHED<br>BEFORE COMMENCEMENT WHICH IS PARTLY OCCUPIED BY THE<br>OWNER & TENANT. THE PLOT IS BOUNDED BY BOUNDARY<br>WALLS . THE CONSTRUCTION OF S.U.G. WATER TANK AND<br>SEPTIC TANK WILL BE COMPLETED BEFORE STARTING OF<br>BUILDING FOUNDATION WORK                                                                                                                                                                                                                                                                                                                                                                                                                                                                                                                                                                                                                                       | FLOOR<br>GROUND<br>FLOOR<br>FIRST<br>FLOOR<br>FLOOR<br>THIRD<br>FLOOR<br>TOTAL                                                                                                                                                                                                                                                                                                                                                                                                                                                                                                                                                                                                                                                                                                                                                                                                                                                                                                                                                                                                                                                                                                                                                                                                                                                                                                                                      | 110.248 SQN<br>110.248 SQN<br>110.248 SQN                               | E GROUND CO'<br>ROUND COVE<br>EIGHT :- 12.500<br><u>STAIR</u><br>. 10.340 SQM.<br>. 10.340 SQM.<br>. 10.340 SQM.<br>. 10.340 SQM.<br>. 10.340 SQM. | VERAGE -<br>RAGE -<br>DM.<br>1.500 SQM<br>1.500 SQM<br>1.500 SQM<br>6.000 SQM<br>6.000 SQM | UREMENT -<br>(02K -<br>59.991%<br>55.050% (11)<br>LIFT<br>WELL<br>1.540 SQM<br>1.540 SQM<br>1.540 SQM<br>4.620 SQM<br>UAL<br>MENT<br>EA           | 15CH - 40.696 SFT.)   (120.143 SQM)   0.248 SQM) <u>AREA FOR</u><br><u>F.A.R</u> 98.408 SQM.           96.868 SQM.           PARKING |
| <u> </u> | (ANJAN DUTTA)<br>(CA/93/16409)<br>NAME OF ARCHITECT                                                                                                                                                                                                                                                                                                                                                                                                                                                                                                                                                                                                                                                                                                                                                                                                                                                                                                                                                                                                                                                                                                                                                                                                                                                                                                                                                                                 | B<br>C                                                                                                                                                                                                                                                                                                                                                                                                                                                                                                                                                                                                                                                                                                                                                                                                                                                                                                                                                                                                                                                                                                                                                                                                                                                                                                                                                                                                              | 46.467 SQM.<br>94.785 SQM.                                              | 10.294 SQM.<br>20.998 SQM.                                                                                                                         | 56.761 S                                                                                   |                                                                                                                                                   | 2 NO.                                                                                                                                                                                                                                                                                                                                                                                  |
|          | OWNER'S DECLARATION :<br>I / WE SHALL ENGAGE L.B.S. & E.S.E. DURING CONSTRUCTION.<br>I / WE SHALL FOLLOW THE INSTRUCTION OF L.B.S. & E.S.E.<br>DURING CONSTRUCTION OF THE BUILDING AS PER (B.S.PLAN)<br>K.M.C. AUTHORITY WILL NOT BE RESPONSIBLE FOR<br>STRUCTURAL STABILITY OF THE BUILDING & ADJOINING<br>STRUCTURES. IF ANY SUBMITTED DOCUMENTS ARE FOUND<br>TO BE FAKE, THE K.M.C. AUTHORITY WILL REVOKE THE<br>SANCTION PLAN. THE CONSTRUCTION OF WATER RESERVOIR<br>AND SEPTIC TANK WILL BE UNDERTAKEN UNDER THE<br>GUIDANCE OF E.S.E. & L.B.A. BEFORE STARTING OF BUILDING<br>FOUNDATION WORK.<br><u>M/S E SQUARE DEVELOPER</u><br>NAME OF OWNER                                                                                                                                                                                                                                                                                                                                                                                                                                                                                                                                                                                                                                                                                                                                                                             | G36.893 SQM.8.173 SQM. $45.066$ SQM.15. REQUIRED CAR PARKING :- 2 NOS. , AREA : 50 SQM.6. PROVIDED CAR PARKING :- 2 NOS. , AREA : 43.958 SQM.7. PERMISSIBLE F.A.R. :- 1.758. PROPOSED F.A.R. :- 1.7239. TOTAL ROOF AREA :- 110.248 SQM10. ROOF STAIR AREA :- 13.260 SQM11. ROOF TANK AREA :- 4.680 SQM12. CUP BOARD AREA :- 12.993 SQM13. LIFT MACHINE ROW AREA : 4.516 SQM14. LIFT MACHINE ROW AREA : 4.516 SQM14. LIFT MACHINE ROW TAIR AREA : 2.950 SQM15. MKD.SCHEDULE OF DOORSMKD.900X2100210002900X21002100750X21002100SCHEDULE OF WINDOWSSCHEDULE OF WINDOWSSCHEDULE OF WINDOWSSCHEDULE OF WINDOWSWI 1800X13502100750 $-$                                                                                                                                                                                                                                                                                                                                                                                                                                                                                                                                                                                                                                                                                                                                                                                    |                                                                         |                                                                                                                                                    |                                                                                            |                                                                                                                                                   |                                                                                                                                                                                                                                                                                                                                                                                        |
|          | DIGITAL SIGNATURE OF A.E                                                                                                                                                                                                                                                                                                                                                                                                                                                                                                                                                                                                                                                                                                                                                                                                                                                                                                                                                                                                                                                                                                                                                                                                                                                                                                                                                                                                            | W2<br>W3<br>W4<br>W5<br>W6<br>B.P.N                                                                                                                                                                                                                                                                                                                                                                                                                                                                                                                                                                                                                                                                                                                                                                                                                                                                                                                                                                                                                                                                                                                                                                                                                                                                                                                                                                                 | 1000X1350<br>750X1350<br>600X600<br>875X1350<br>615X600<br>A<br>DA<br>S | 210<br>210<br>210<br>210<br>210<br>210<br>210<br>210<br>210<br>210                                                                                 | 00<br>00<br>00<br>00<br>EHA/EAST<br>022 VALID<br>01 IN MTR:<br>VATION OP<br>EL (AMSL)      | 750<br>750<br>1500<br>750<br>750<br>750<br>750<br>750<br>750<br>750<br>750<br>8.012522/6<br>UPTO : 06.0<br>S. AMSL : 4<br>N METER A<br>: 22.14 M. | -<br>-<br>-<br>-<br>51258<br>)3.2030<br>14M                                                                                                                                                                                                                                                                                                                                            |